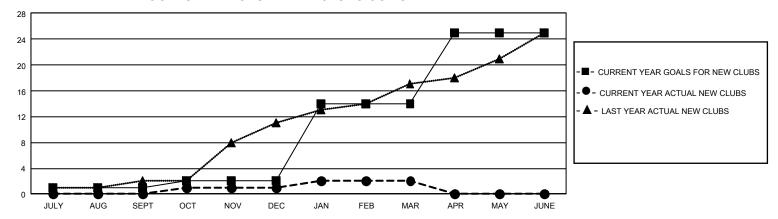

## GMT Constitutional Area 7, Group A

REPORT DOES NOT INCLUDE CLUBS IN UNDISTRICTED AREAS.

| Clubs                 |               |           |               | Members               |                           |                         |                                                    |
|-----------------------|---------------|-----------|---------------|-----------------------|---------------------------|-------------------------|----------------------------------------------------|
| RESULTS FOR 2021-2022 |               |           |               | RESULTS FOR 2021-2022 |                           |                         |                                                    |
| QUARTER               | NEW CLUB GOAL | NEW CLUBS | DROPPED CLUBS | QUARTER M             | MEMBER GROWTH NET<br>GOAL | MEMBER GROWTH<br>ACTUAL | DROPPED MEMBERS<br>ACTUAL (including<br>transfers) |
| JULY/AUG/SEPT         | 3             | 0         | 12            | JULY/AUG/SEP          | T 618                     | 628                     | 548                                                |
| OCT/NOV/DEC           | 3             | 1         | 4             | OCT/NOV/DEC           | 612                       | 485                     | 1,041                                              |
| JAN/FEB/MAR           | 36            | 1         | 7             | JAN/FEB/MAR           | 732                       | 641                     | 683                                                |
| APR/MAY/JUNE          | 33            | 0         | 0             | APR/MAY/JUNE          | 713                       | 0                       | 0                                                  |

## GOALS AND ACTUAL NEW CLUBS CUMULATIVE