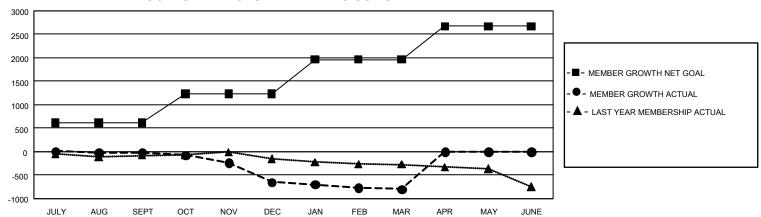

## GMT Constitutional Area 7, Group A

REPORT DOES NOT INCLUDE CLUBS IN UNDISTRICTED AREAS.

| Clubs                 |               |           |               | Members               |                           |                         |                                                    |
|-----------------------|---------------|-----------|---------------|-----------------------|---------------------------|-------------------------|----------------------------------------------------|
| RESULTS FOR 2021-2022 |               |           |               | RESULTS FOR 2021-2022 |                           |                         |                                                    |
| QUARTER               | NEW CLUB GOAL | NEW CLUBS | DROPPED CLUBS | QUARTER M             | MEMBER GROWTH NET<br>GOAL | MEMBER GROWTH<br>ACTUAL | DROPPED MEMBERS<br>ACTUAL (including<br>transfers) |
| JULY/AUG/SEPT         | 3             | 0         | 12            | JULY/AUG/SEP          | T 618                     | 628                     | 548                                                |
| OCT/NOV/DEC           | 3             | 1         | 4             | OCT/NOV/DEC           | 612                       | 485                     | 1,041                                              |
| JAN/FEB/MAR           | 36            | 1         | 7             | JAN/FEB/MAR           | 732                       | 641                     | 683                                                |
| APR/MAY/JUNE          | 33            | 0         | 0             | APR/MAY/JUNE          | 713                       | 0                       | 0                                                  |

## GOALS AND ACTUAL MEMBERS CUMULATIVE

| DROPPED CLUBS: 23 |       | 613 CLUBS OF 1,187 ADDED 1<br>OR MORE NEW MEMBERS | GENDER DISTRIBUTION  MALE 14.553 (63.31%) |                 |  |
|-------------------|-------|---------------------------------------------------|-------------------------------------------|-----------------|--|
|                   |       |                                                   | I==                                       | 14,553 (63.31%) |  |
|                   |       |                                                   | FEMALE                                    | 8,430 (36.67%)  |  |
| DROPPED MEMBERS   |       |                                                   | NON BINARY                                | 1 (0.00%)       |  |
| DECEASED          | 239   |                                                   | PREFER NOT TO ANSWER                      | 2 (0.01%)       |  |
| CLUB CANCELLED    | 5     |                                                   | TOTAL FAMILY UNIT MEMBERS 3,65            |                 |  |
| OTHER             | 2,028 | CLICK HERE FOR                                    |                                           |                 |  |
| TOTAL             | 2,272 | CUMULATIVE MEMBERSHIP DATA                        | FAMILY MEMBERS PAYING HALF DUES 1,85      |                 |  |